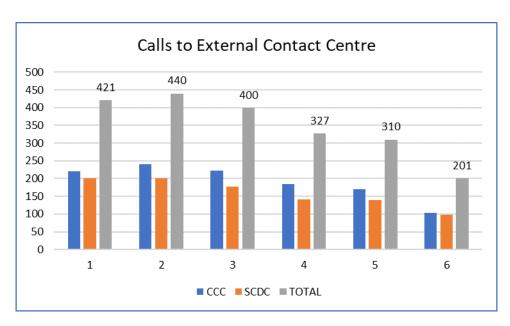

### 1. Total number of calls to external contact centre over six-week period

Greater Cambridge Shared Waste outsourced telephone calls to an external contact centre for a period of six weeks for residents in SCDC and Cambridge City.

The graph shows that there were 421 calls made to the external contact centre in week one, 440 in week two, 400 in week three, 327 in week four, 310 in week five and 201 in week six.