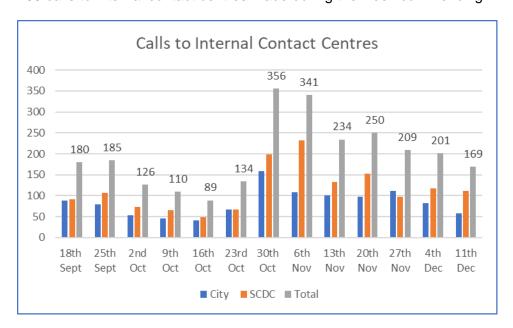

# 2. Total number of calls to internal contact centres over three months following route optimisation

Both internal contact centres continued to field some calls where for example customers selected incorrect service options or had multiple service enquiries.

The graph shows that there were:

- 180 calls to internal contact centres made during the week commencing 18 September.
- 185 calls to internal contact centres made during the week commencing 25 September.
- 126 calls to internal contact centres made during the week commencing 2 October.
- 110 calls to internal contact centres made during the week commencing 9 October.
- 89 calls to internal contact centres made during the week commencing 16 October.
- 134 calls to internal contact centres made during the week commencing 23 October.
- 356 calls to internal contact centres made during the week commencing 30 October.
- 341 calls to internal contact centres made during the week commencing 6 November.
- 234 calls to internal contact centres made during the week commencing 13 November.
- 250 calls to internal contact centres made during the week commencing 20 November.

- SHARED WASTE
- 209 calls to internal contact centres made during the week commencing 27 November.
  201 calls to internal contact centres made during the week commencing 4 December.
- 169 calls to internal contact centres made during the week commencing 11 December.